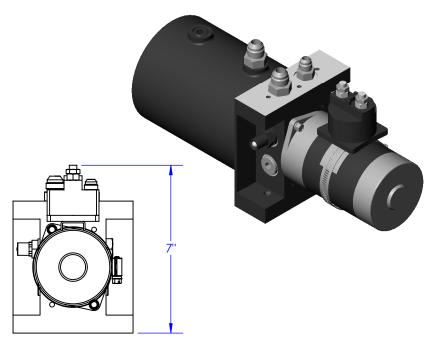

## MB MITTLER BROS. MACHINE & TOOL

10 Cooperative Way, Wright City, MO. 63390 (636)745-7757 Fax (636)745-2874

TITLE:

Hydroshox Pump

SIZE DWG. NO.

A Pump Assembly

SCALE: 1:4 WEIGHT: 7.400 SHEET 1 OF 1