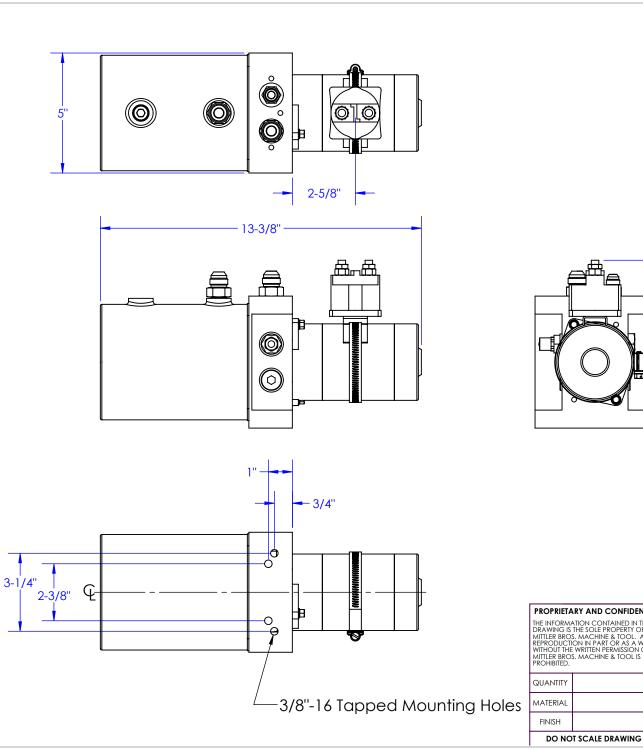

## MB MITTLER BROS. MACHINE & TOOL

10 Cooperative Way, Wright City, MO. 63390 (636)745-7757 Fax (636)745-2874

TITLE:

Hydroshox Pump

SIZE DWG. NO.

A Pump Assembly

SCALE: 1:4 WEIGHT: 7.400 SHEET 1 OF 1