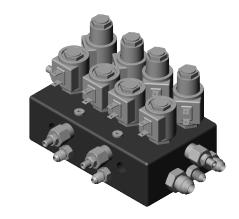

|     | PROPRIETARY AND CONFIDENTIAL                                                                                                                                                                                                            |             |                                                                                                                   | NAME                                     | DATE   |                                            | <b>5</b>          | MITTLER BROS. |    |     |
|-----|-----------------------------------------------------------------------------------------------------------------------------------------------------------------------------------------------------------------------------------------|-------------|-------------------------------------------------------------------------------------------------------------------|------------------------------------------|--------|--------------------------------------------|-------------------|---------------|----|-----|
|     | THE INFORMATION CONTAINED IN THIS<br>DRAWING IS THE SOLE PROPERTY OF<br>MITTLER BROS, MACHINE & TOOL, ANY<br>REPRODUCTION IN PART OR AS A WHOLE.<br>WITHOUT THE WRITTEN PERMISSION OF<br>MITTLER BROS, MACHINE & TOOL IS<br>PROHIBITED. |             | DRAWN                                                                                                             | MSA                                      | 3/4/20 | <b>VLS</b> MACHINE & TOOL                  |                   |               |    |     |
| - 1 |                                                                                                                                                                                                                                         |             | UNLESS OTHERWISE SPECIFIED:                                                                                       |                                          |        | 10 Cooperative Way, Wright City, MO. 63390 |                   |               |    |     |
| - 1 |                                                                                                                                                                                                                                         |             | DIMENSIONS ARE IN INCHES<br>TOLERANCES:<br>FRACTIONAL ±1/32<br>ONE PLACE DECIMAL ±.015<br>TWO PLACE DECIMAL ±.010 |                                          |        | (636)745-7757 Fax (636)745-2874            |                   |               |    |     |
|     |                                                                                                                                                                                                                                         |             |                                                                                                                   |                                          |        | TITLE:                                     |                   |               | •• |     |
|     |                                                                                                                                                                                                                                         |             |                                                                                                                   |                                          |        | Hydroshox Manifold                         |                   |               |    |     |
|     | MATERIAL                                                                                                                                                                                                                                | IATERIAL    |                                                                                                                   | THREE PLACE DECIMAL ±.005<br>ANGULAR ±1° |        |                                            | DWG.              |               |    | REV |
|     | FINISH                                                                                                                                                                                                                                  | NISH COMMEN |                                                                                                                   | :                                        |        | A                                          | Manifold Assembly |               |    |     |
|     | DO NOT SCALE DRAWING                                                                                                                                                                                                                    |             |                                                                                                                   |                                          |        | SCALE: 1:4 WEIGHT: 23.336 SHEET 1 OF 1     |                   |               |    |     |