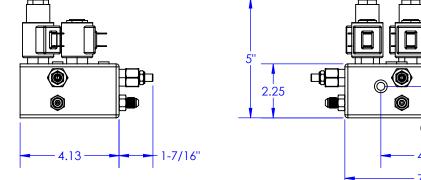

|     | PROPRIETARY AND CONFIDENTIAL                                                                                                                                                                                                            |             |                                                                                                                   | NAME                                     | DATE   |                                            | <b>5</b>          | MITTLER BROS. |    |     |
|-----|-----------------------------------------------------------------------------------------------------------------------------------------------------------------------------------------------------------------------------------------|-------------|-------------------------------------------------------------------------------------------------------------------|------------------------------------------|--------|--------------------------------------------|-------------------|---------------|----|-----|
|     | THE INFORMATION CONTAINED IN THIS<br>DRAWING IS THE SOLE PROPERTY OF<br>MITTLER BROS, MACHINE & TOOL, ANY<br>REPRODUCTION IN PART OR AS A WHOLE.<br>WITHOUT THE WRITTEN PERMISSION OF<br>MITTLER BROS, MACHINE & TOOL IS<br>PROHIBITED. |             | DRAWN                                                                                                             | MSA                                      | 3/4/20 | <b>VLS</b> MACHINE & TOOL                  |                   |               |    |     |
| - 1 |                                                                                                                                                                                                                                         |             | UNLESS OTHERWISE SPECIFIED:                                                                                       |                                          |        | 10 Cooperative Way, Wright City, MO. 63390 |                   |               |    |     |
| - 1 |                                                                                                                                                                                                                                         |             | DIMENSIONS ARE IN INCHES<br>TOLERANCES:<br>FRACTIONAL ±1/32<br>ONE PLACE DECIMAL ±.015<br>TWO PLACE DECIMAL ±.010 |                                          |        | (636)745-7757 Fax (636)745-2874            |                   |               |    |     |
|     |                                                                                                                                                                                                                                         |             |                                                                                                                   |                                          |        | TITLE:                                     |                   |               | •• |     |
|     |                                                                                                                                                                                                                                         |             |                                                                                                                   |                                          |        | Hydroshox Manifold                         |                   |               |    |     |
|     | MATERIAL                                                                                                                                                                                                                                | IATERIAL    |                                                                                                                   | THREE PLACE DECIMAL ±.005<br>ANGULAR ±1° |        |                                            | DWG.              |               |    | REV |
|     | FINISH                                                                                                                                                                                                                                  | NISH COMMEN |                                                                                                                   | :                                        |        | A                                          | Manifold Assembly |               |    |     |
|     | DO NOT SCALE DRAWING                                                                                                                                                                                                                    |             |                                                                                                                   |                                          |        | SCALE: 1:4 WEIGHT: 23.336 SHEET 1 OF 1     |                   |               |    |     |