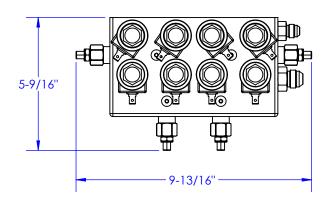

|     | PROPRIETARY AND CONFIDENTIAL                                                                                                                                                                                                            |             |                                                                                                                   | NAME                                     | DATE   |                                            | <b>5</b>          | MITTLER BROS. |    |     |
|-----|-----------------------------------------------------------------------------------------------------------------------------------------------------------------------------------------------------------------------------------------|-------------|-------------------------------------------------------------------------------------------------------------------|------------------------------------------|--------|--------------------------------------------|-------------------|---------------|----|-----|
|     | THE INFORMATION CONTAINED IN THIS<br>DRAWING IS THE SOLE PROPERTY OF<br>MITTLER BROS, MACHINE & TOOL, ANY<br>REPRODUCTION IN PART OR AS A WHOLE.<br>WITHOUT THE WRITTEN PERMISSION OF<br>MITTLER BROS, MACHINE & TOOL IS<br>PROHIBITED. |             | DRAWN                                                                                                             | MSA                                      | 3/4/20 | <b>VLS</b> MACHINE & TOOL                  |                   |               |    |     |
| - 1 |                                                                                                                                                                                                                                         |             | UNLESS OTHERWISE SPECIFIED:                                                                                       |                                          |        | 10 Cooperative Way, Wright City, MO. 63390 |                   |               |    |     |
| - 1 |                                                                                                                                                                                                                                         |             | DIMENSIONS ARE IN INCHES<br>TOLERANCES:<br>FRACTIONAL ±1/32<br>ONE PLACE DECIMAL ±.015<br>TWO PLACE DECIMAL ±.010 |                                          |        | (636)745-7757 Fax (636)745-2874            |                   |               |    |     |
|     |                                                                                                                                                                                                                                         |             |                                                                                                                   |                                          |        | TITLE:                                     |                   |               | •• |     |
|     |                                                                                                                                                                                                                                         |             |                                                                                                                   |                                          |        | Hydroshox Manifold                         |                   |               |    |     |
|     | MATERIAL                                                                                                                                                                                                                                | IATERIAL    |                                                                                                                   | THREE PLACE DECIMAL ±.005<br>ANGULAR ±1° |        |                                            | DWG.              |               |    | REV |
|     | FINISH                                                                                                                                                                                                                                  | NISH COMMEN |                                                                                                                   | :                                        |        | A                                          | Manifold Assembly |               |    |     |
|     | DO NOT SCALE DRAWING                                                                                                                                                                                                                    |             |                                                                                                                   |                                          |        | SCALE: 1:4 WEIGHT: 23.336 SHEET 1 OF 1     |                   |               |    |     |