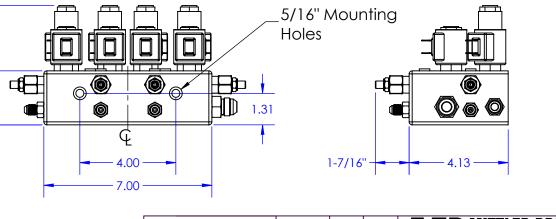

|     | PROPRIETARY AND CONFIDENTIAL                                                                                                                                                                                                            |             |                                                                                                                   | NAME                                     | DATE   |                                            | <b>5</b>          | MITTLER BROS. |    |     |
|-----|-----------------------------------------------------------------------------------------------------------------------------------------------------------------------------------------------------------------------------------------|-------------|-------------------------------------------------------------------------------------------------------------------|------------------------------------------|--------|--------------------------------------------|-------------------|---------------|----|-----|
|     | THE INFORMATION CONTAINED IN THIS<br>DRAWING IS THE SOLE PROPERTY OF<br>MITTLER BROS, MACHINE & TOOL, ANY<br>REPRODUCTION IN PART OR AS A WHOLE.<br>WITHOUT THE WRITTEN PERMISSION OF<br>MITTLER BROS, MACHINE & TOOL IS<br>PROHIBITED. |             | DRAWN                                                                                                             | MSA                                      | 3/4/20 | <b>VLS</b> MACHINE & TOOL                  |                   |               |    |     |
| - 1 |                                                                                                                                                                                                                                         |             | UNLESS OTHERWISE SPECIFIED:                                                                                       |                                          |        | 10 Cooperative Way, Wright City, MO. 63390 |                   |               |    |     |
| - 1 |                                                                                                                                                                                                                                         |             | DIMENSIONS ARE IN INCHES<br>TOLERANCES:<br>FRACTIONAL ±1/32<br>ONE PLACE DECIMAL ±.015<br>TWO PLACE DECIMAL ±.010 |                                          |        | (636)745-7757 Fax (636)745-2874            |                   |               |    |     |
|     |                                                                                                                                                                                                                                         |             |                                                                                                                   |                                          |        | TITLE:                                     |                   |               | •• |     |
|     |                                                                                                                                                                                                                                         |             |                                                                                                                   |                                          |        | Hydroshox Manifold                         |                   |               |    |     |
|     | MATERIAL                                                                                                                                                                                                                                | IATERIAL    |                                                                                                                   | THREE PLACE DECIMAL ±.005<br>ANGULAR ±1° |        |                                            | DWG.              |               |    | REV |
|     | FINISH                                                                                                                                                                                                                                  | NISH COMMEN |                                                                                                                   | :                                        |        | A                                          | Manifold Assembly |               |    |     |
|     | DO NOT SCALE DRAWING                                                                                                                                                                                                                    |             |                                                                                                                   |                                          |        | SCALE: 1:4 WEIGHT: 23.336 SHEET 1 OF 1     |                   |               |    |     |