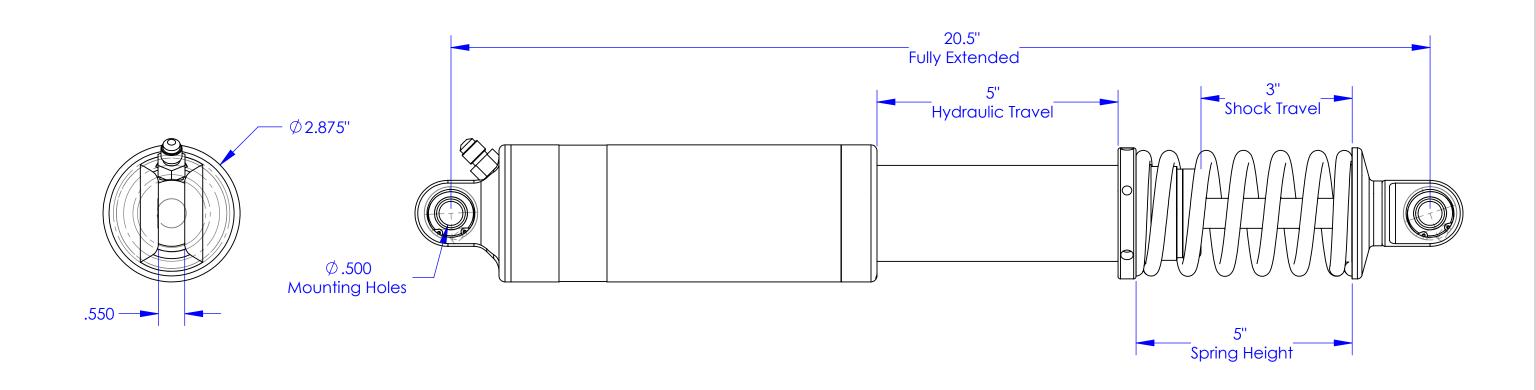

| PROPRIETARY AND CONFIDENTIAL                                         |                                                                                                       | NAME | DATE    |                                            | <b>75</b>   | MITTLER   | BR   | OS.      |
|----------------------------------------------------------------------|-------------------------------------------------------------------------------------------------------|------|---------|--------------------------------------------|-------------|-----------|------|----------|
| THE INFORMATION CONTAINED IN THIS DRAWING IS THE SOLE PROPERTY OF    | DRAWN                                                                                                 | BPS  | 2/6/18  | MACHINE & TOOL                             |             |           |      |          |
| MITTLER BROS. MACHINE & TOOL. ANY REPRODUCTION IN PART OR AS A WHOLE | UNLESS OTHERWISE SPECIFIED:                                                                           |      |         | 10 Cooperative Way, Wright City, MO. 63390 |             |           |      |          |
| WITHOUT THE WRITTEN PERMISSION OF<br>MITTLER BROS, MACHINE & TOOL IS | DIMENSIONS ARE IN INCHES TOLERANCES: FRACTIONAL ±1/32 TWO PLACE DECIMAL ±.015 TWO PLACE DECIMAL ±.010 |      |         | (636)745-7757 Fax (636)745-2874            |             |           |      |          |
| PROHIBITED.                                                          |                                                                                                       |      |         |                                            |             |           |      |          |
| QUANTITY                                                             |                                                                                                       |      |         | 5" Hydroshox                               |             |           |      |          |
| MATERIAI                                                             | THREE PLACE DECIMAL ±.005<br>ANGULAR ±1°                                                              |      | L ±.005 | SIZE                                       | DWG.        | NO.       |      | REV      |
| MATERIAL                                                             |                                                                                                       |      | Δ1      | D                                          | -و ا        | 7000-A00- | 5    |          |
| FINISH                                                               | COMMENTS:                                                                                             |      |         | D                                          | 67000-A00-3 |           |      |          |
| DO NOT SCALE DRAWING                                                 |                                                                                                       |      |         | SCAL                                       | E: 1:4      | WEIGHT:   | SHEE | T 1 OF 1 |