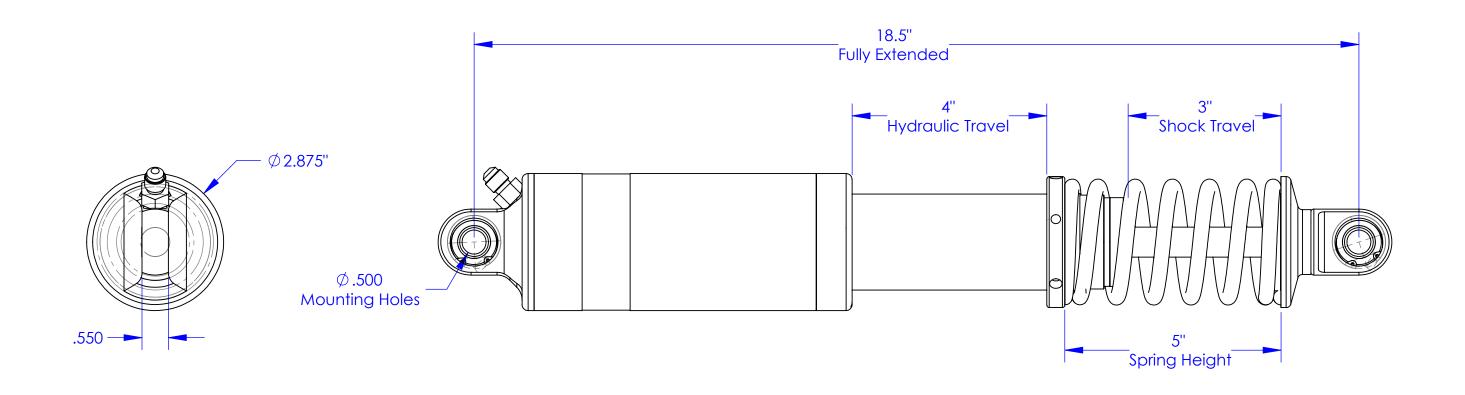

| PROPRIETARY AND CONFIDENTIAL                                                                                                                                             |                                                                                                       | NAME      | DATE           |                                                                               | 75             | MITTLER   | BR           | OS. |
|--------------------------------------------------------------------------------------------------------------------------------------------------------------------------|-------------------------------------------------------------------------------------------------------|-----------|----------------|-------------------------------------------------------------------------------|----------------|-----------|--------------|-----|
| THE INFORMATION CONTAINED IN THIS DRAWING IS THE SOLE PROPERTY OF MITTLER BROS. MACHINE & TOOL. ANY REPRODUCTION IN PART OR AS A WHOLE WITHOUT THE WRITTEN PERMISSION OF | DRAWN                                                                                                 | BPS       | 2/6/18         |                                                                               | MACHINE & TOOL |           |              |     |
|                                                                                                                                                                          |                                                                                                       |           |                | 10 Cooperative Way, Wright City, MO. 63390<br>(636)745-7757 Fax (636)745-2874 |                |           |              |     |
| MITTLER BROS. MACHINE & TOOL IS PROHIBITED.                                                                                                                              | DIMENSIONS ARE IN INCHES TOLERANCES: FRACTIONAL ±1/32 ONE PLACE DECIMAL ±.015 TWO PLACE DECIMAL ±.010 |           |                | TITLE:                                                                        |                |           |              |     |
| QUANTITY                                                                                                                                                                 |                                                                                                       |           |                | 4" Hydroshox                                                                  |                |           |              |     |
| MATERIAL                                                                                                                                                                 | THREE PLACE<br>ANGULAR                                                                                | : DECIMAI | L ±.005<br>±1° |                                                                               | DWG. NO.       |           |              | REV |
| FINISH                                                                                                                                                                   | COMMENTS:                                                                                             |           |                | В                                                                             | 8              | 37000-A00 |              |     |
| DO NOT SCALE DRAWING                                                                                                                                                     |                                                                                                       |           |                | SCALE: 1:4                                                                    |                | WEIGHT:   | SHEET 1 OF 1 |     |